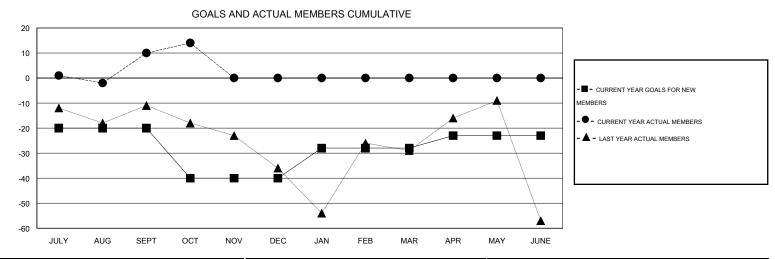

## Judy Hankom **LOCATION MINNESOTA** GMT CA 1 Clubs Members RESULTS FOR 2016-2017 RESULTS FOR 2016-2017 NEW CLUB NEW CLUBS DROPPED NET NEW MEMBER CHARTER AND DROPPED NET QUARTER QUARTER GOAL CLUBS GAIN/LOSS GOAL NEW MEMBERS MEMBERS GAIN/LOSS ADDED 0 0 0 -20 46 36 10 JULY/AUG/SEPT JULY/AUG/SEPT 0 0 0 0 -20 19 15 OCT/NOV/DEC 4 OCT/NOV/DEC 0 0 0 0 0 0 1 JAN/FEB/MAR 12 JAN/FEB/MAR 0 0 0 0 5 0 0 0 APR/MAY/JUNE APR/MAY/JUNE